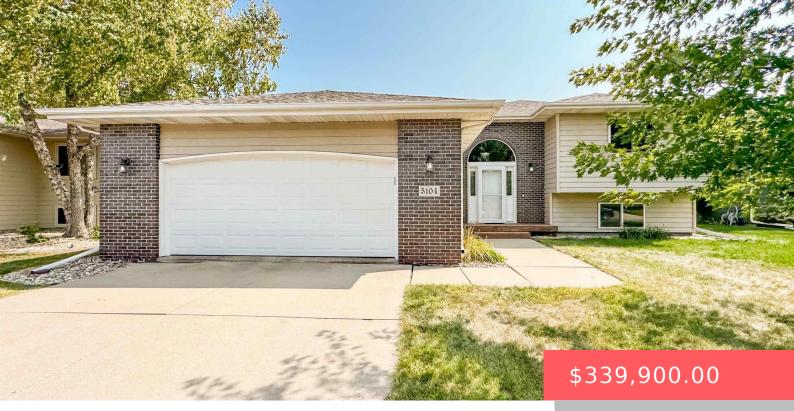

#### **5104 S SARMAR AVE**

https://harr-lemme.com

SF - SUNSET RIDGE ADD LOT 2 - BLK 5

- 4 beds
- 2 baths
- Single Family, Split Foyer
- None, RESIDENTIAI
- Active, Active Contingent
- 2062 sq ft

#### Basics

Category: None, RESIDENTIAL Status: Active, Active - Contingent Misc, Active-New Bathrooms: 2 baths Floor level: 1146 Lot size: 7680 sq ft Type: Single Family, Split Foyer Bedrooms: 4 beds Total rooms: 8 Area: 2062 sq ft Year built: 2003

# **Building Details**

Floor covering: Carpet, Vinyl Exterior material: Hard Board, Part Brick Parking: Attached Basement: Full Roof: Shingle Composition