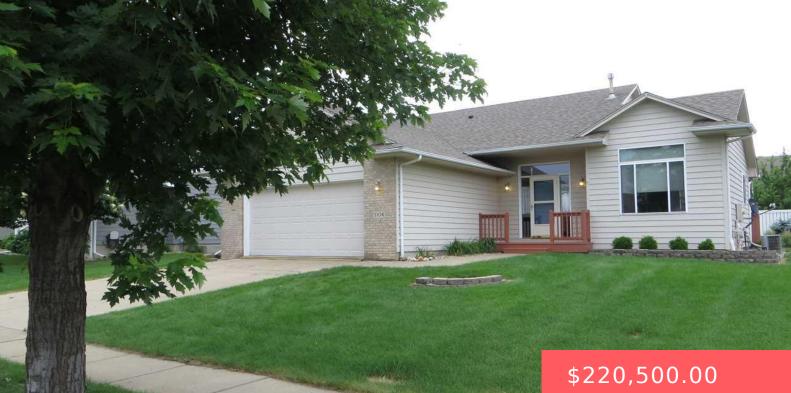

**5104 S BIRCHWOOD AVE** 

https://harr-lemme.com

Lot 6, Block 17, Bradfelt Park Estates

- 4 beas
- 2 baths
- Multi Level, Single Family
- None, RESIDENTIAL
- Solo
- 1730 sq ft

#### Basics

Category: None, RESIDENTIAL Status: Sold Bathrooms: 2 baths Floor level: 362 Lot size: 8308 sq ft Type: Multi Level, Single Family Bedrooms: 4 beds Total rooms: 9 Area: 1730 sq ft Year built: 2001

## **Building Details**

Floor covering: Carpet, Laminate, Vinyl Exterior material: Full Brick Front, Hard Board Parking: Attached Basement: Partial Roof: Shingle Composition