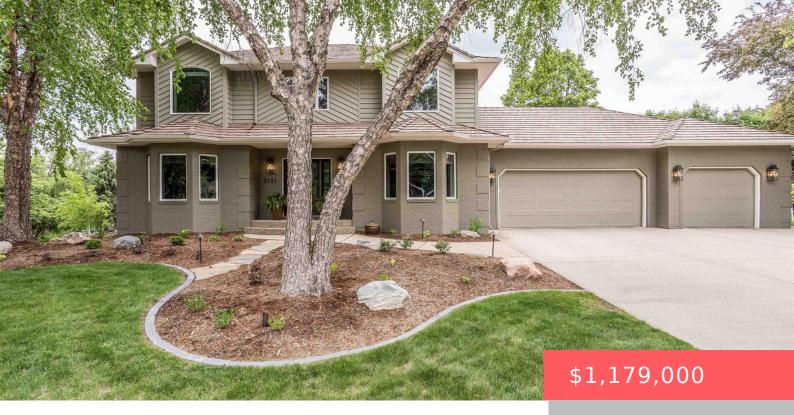

# SIOUX FALLS, SD, 57108

https://harr-lemme.com

S.F.-PRAIRIE TREE ADD LOT 3 - BLK 11

- 6 hads
- 4 baths
- Single Family, Two Story
- None, RESIDENTIAL
- Active
- 4879 sq ft

#### **Basics**

Category: None, RESIDENTIAL Type: Single Family, Two Story

Status: Active Bedrooms: 6 beds

Bathrooms: 4 baths Total rooms: 16

**Lot size: 23784** sq ft **Year built: 1991** 

### **Building Details**

Floor covering: Carpet, Laminate, Tile, Vinyl, Wood Basement: Full

**Exterior material:** Part Brick, Wood **Roof:** Shingle Composition

Parking: Attached