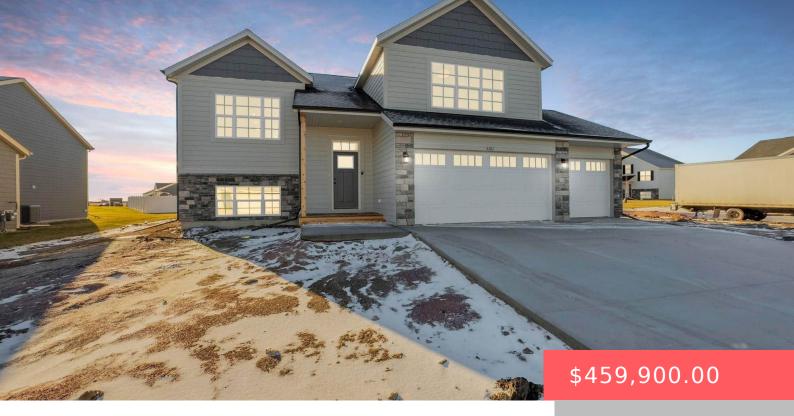

#### 5101 E 65TH ST

https://harr-lemme.com

#### LOT 1 BLOCK 22 BRIARWOOD ESTATES CITY OF SIOUX FALLS

- 5 beds
- 3 baths
- Multi Level, Single Family
- New Constructio
- Active, Active-New
- 2579 sq ft

#### Basics

Category: New Construction, RESIDENTIAL Status: Active, Active-New Bathrooms: 3 baths Floor level: 1393 Lot size: 10169 sq ft Type: Multi Level, Single Family Bedrooms: 5 beds Total rooms: 10 Area: 2579 sq ft Year built: 2024