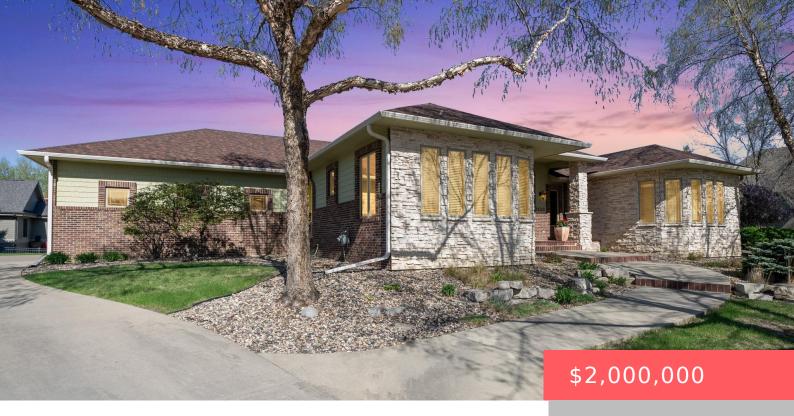

## SIOUX FALLS, SD, 57108

https://harr-lemme.com

Lot 1 Blk 1 Estates on YanktonTrail Addition to the City Of Sioux Falls, Lincoln County SD

- 6 hads
- 5 baths
- Ranch, Single Family
- None, RESIDENTIAL
- Active
- 5773 sq ft

#### **Basics**

Category: None, RESIDENTIAL Type: Ranch, Single Family

Status: Active Bedrooms: 6 beds

Bathrooms: 5 baths

Total rooms: 19

Floor level: 3225

Area: 5773 sq ft

**Lot size: 33280** sq ft **Year built:** 2004

# **Building Details**

Floor covering: Carpet, Ceramic, Tile, Wood Basement: Full

**Exterior material:** Hard Board, Stone/Stone Veneer **Roof:** Shingle Composition

Parking: Attached