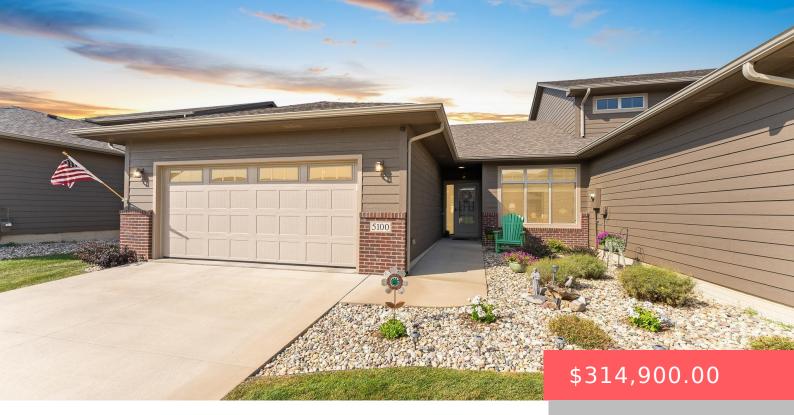

### 5100 E 63RD ST

https://harr-lemme.com

SF - BRIARWOOD ESTATES ADD - LOT 14D - BLK 8

- 2 hads
- 2 baths
- Ranch, Town Home
- None, RESIDENTIAL
- Active. Active-New
- 1159 sq ft

#### **Basics**

Category: None, RESIDENTIAL Type: Ranch, Town Home

Status: Active, Active-New Bedrooms: 2 beds

**Bathrooms: 2** baths Floor level: 1159

**Area: 1159** sq ft **Lot size: 5576** sq ft **Year built:** 2018

## **Building Details**

Floor covering: Carpet, Vinyl Basement: None

**Exterior material:** Hard Board **Roof:** Shingle Composition

Parking: Attached