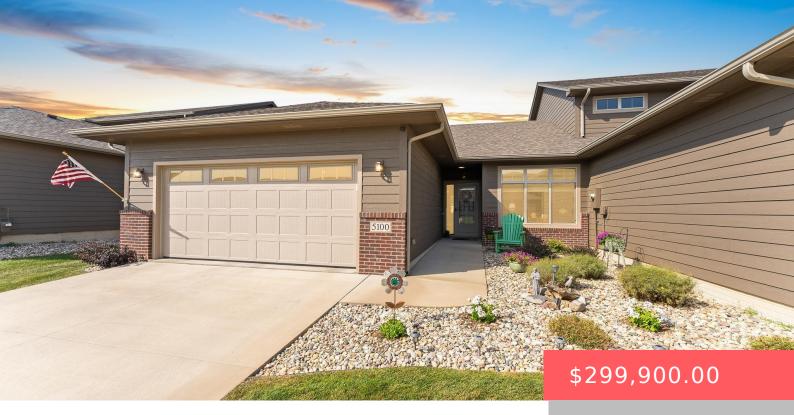

#### 5100 E 63RD ST

https://harr-lemme.com

SF - BRIARWOOD ESTATES ADD - LOT 14D - BLK 8

- 2 hads
- 2 baths
- Ranch, Town Home
- None, RESIDENTIAL
- Active-New
- 1159 sq ft

#### **Basics**

Category: None, RESIDENTIAL Type: Ranch, Town Home

Status: Active-New Bedrooms: 2 beds
Bathrooms: 2 baths Floor level: 1159

**Area: 1159** sq ft **Lot size: 5576** sq ft **Year built:** 2018

# **Building Details**

Floor covering: Carpet, Vinyl Basement: None

**Exterior material:** Hard Board **Roof:** Shingle Composition

Parking: Attached