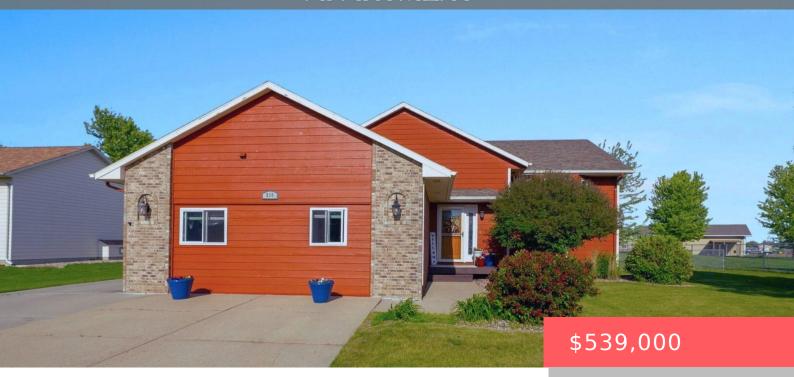

# **APARTMENT**

**TEA, SD, 57064** 

https://harr-lemme.com

LOT 3 BLOCK 1 OTTEN ADD CITY OF TEA

- 5 beds
- 4 baths
- Multi Level, Single Family
- None, RESIDENTIAL
- Active
- 2928 sq ft

#### **Basics**

Category: None, RESIDENTIAL Type: Multi Level, Single Family

Status: Active Bedrooms: 5 beds

**Bathrooms: 4** baths **Total rooms:** 10

Floor level: 576 Area: 2928 sq ft

**Lot size: 19264** sq ft **Year built:** 1996

## **Building Details**

Floor covering: Carpet, Luxury Vinyl Plank, Tile Basement: Full

**Exterior material:** Hard Board, Part Brick **Roof:** Shingle Composition

Parking: Detached