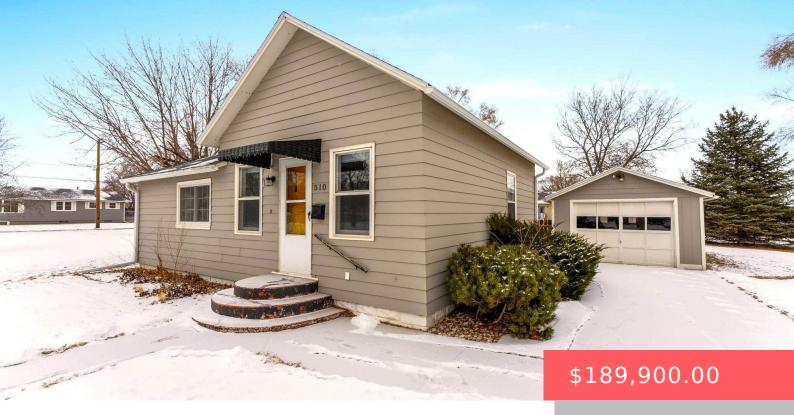

### **510 S CEDAR ST**

https://harr-lemme.com

Lots 3 & 6 - Block 40 - Hills Addition - Canton

- 1 hed
- 1 bath
- Ranch, Single Family
- None, RESIDENTIAL
- Active, Active Contingent Misc. Active-New
- 960 sq ft

#### **Basics**

Category: None, RESIDENTIAL Type: Ranch, Single Family

Year built: 1900

**Status:** Active, Active - Contingent Misc, Active-New **Bedrooms: 1** bed

Bathrooms: 1 bath Total rooms: 5

Floor level: 960 Area: 960 sq ft

## **Building Details**

Floor covering: Carpet, Laminate, Vinyl Basement: Partial

**Exterior material:** Hard Board **Roof:** Shingle Composition

Parking: Detached