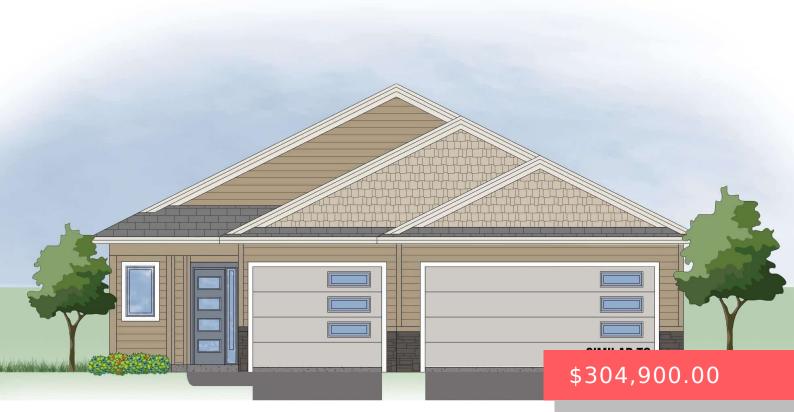

#### **510 PRAIRIESIDE TRL**

https://harr-lemme.com

#### Lot 49, Block 6 of Creekside Addition to Harrisburg, Lincoln County, SD

- 2 beds
- 2 baths
- Ranch, Single Family
- New Constructio
   RESIDENTIAL
- Active, Active-New
- 1203 sq ft

### Basics

Category: New Construction, RESIDENTIAL Status: Active, Active-New Bathrooms: 2 baths Floor level: 1203 Lot size: 8058 sq ft Type: Ranch, Single Family Bedrooms: 2 beds Total rooms: 5 Area: 1203 sq ft Year built: 2022