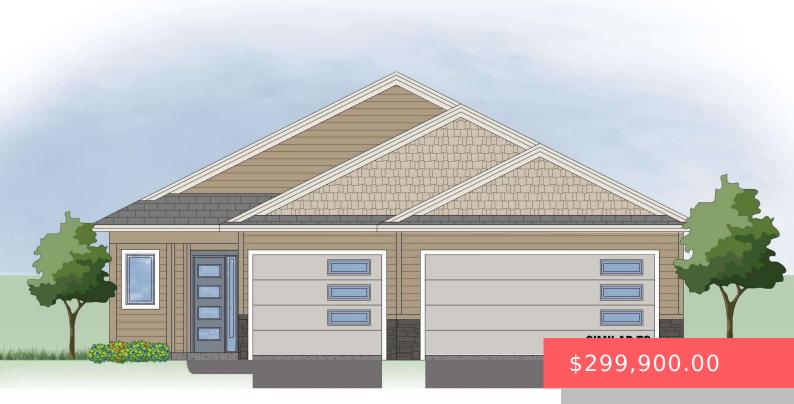

#### **510 PRAIRIESIDE TRL**

https://harr-lemme.com

Lot 49, Block 6 of Creekside Addition to Harrisburg, Lincoln County, SD

- 2 heds
- 2 baths
- Ranch, Single Family
- New Construction
  RESIDENTIAL
- Active, Active Contingent Home
- 1203 sq ft

#### **Basics**

Category: New Construction, RESIDENTIAL Type: Ranch, Single Family

**Status:** Active, Active - Contingent Home **Bedrooms: 2** beds

Bathrooms: 2 baths Total rooms: 5

**Lot size: 8058** sq ft **Year built:** 2022

## **Building Details**

Floor covering: Carpet, Laminate Basement: None

**Exterior material:** Cement Hardboard **Roof:** Shingle Composition

Parking: Attached