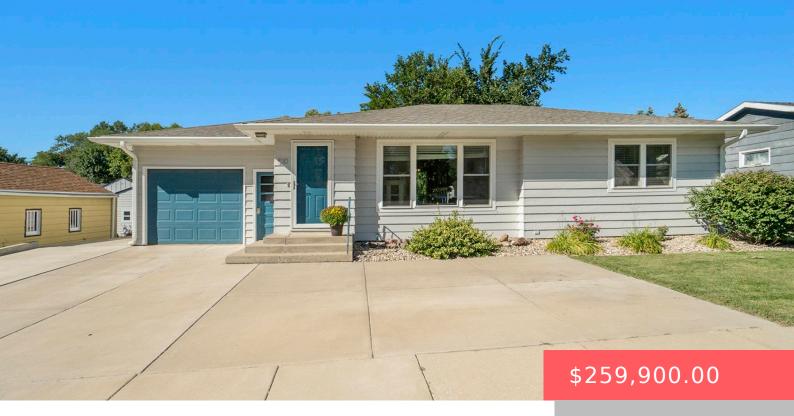

#### **510 NE 8TH ST**

https://harr-lemme.com

E74, 3' LOT 13 WIEDENMAN'S 1st EXT #1731M

- 1 heds
- 2 baths
- Ranch, Single Family
- None, RESIDENTIAL
- Active, Active Contingent Misc. Active-New
- 1879 sq ft

#### **Basics**

Category: None, RESIDENTIAL Type: Ranch, Single Family

**Status:** Active, Active - Contingent Misc, Active-New **Bedrooms: 4** beds

Bathrooms: 2 baths

Floor level: 1050

Total rooms: 9

Area: 1879 sq ft

**Lot size: 5573** sq ft **Year built:** 1960

## **Building Details**

Floor covering: Carpet, Vinyl Basement: Full

**Exterior material:** Wood **Roof:** Shingle Composition

Parking: Attached