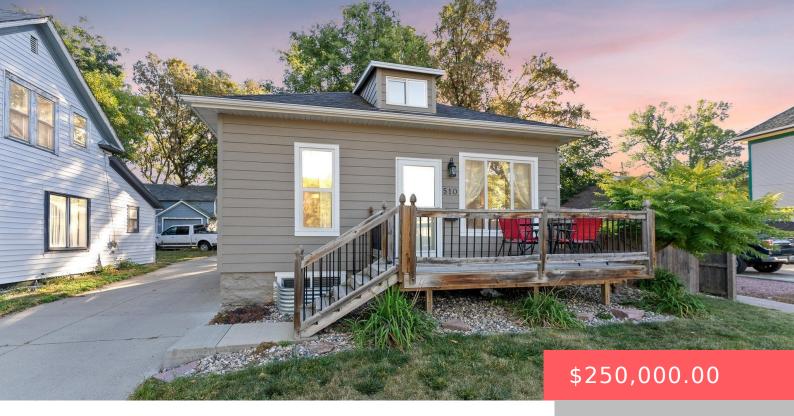

#### **510 N WALTS AVE**

https://harr-lemme.com

S 26' Tract 9, NE 14 & N 18' Tract 8

- 3 heds
- 2 baths
- Ranch, Single Family
- None, RESIDENTIAL
- Active, Active Contingent Misc. Active-New
- 1632 sq ft

### **Basics**

Category: None, RESIDENTIAL Type: Ranch, Single Family

**Status:** Active, Active - Contingent Misc, Active-New **Bedrooms: 3** beds

Bathrooms: 2 baths Total rooms: 6

Floor level: 816 Area: 1632 sq ft

**Lot size: 5763** sq ft **Year built:** 1910

## **Building Details**

Floor covering: Carpet, Laminate, Tile, Vinyl Basement: Full

**Exterior material:** Wood **Roof:** Shingle Composition

Parking: Detached