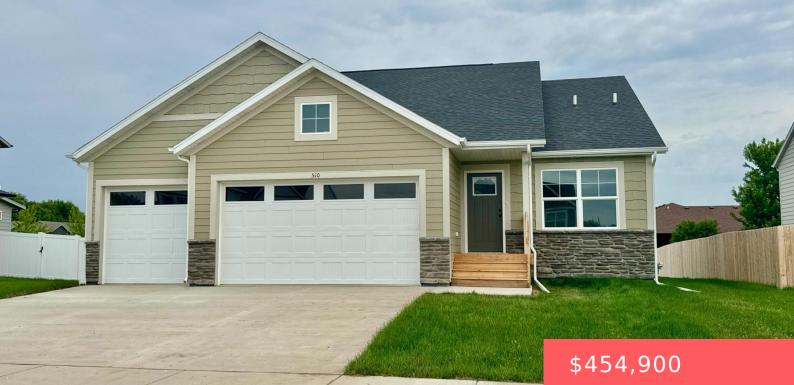

#### HARRISBURG, SD, 57032

https://harr-lemme.com

Lot 2 Block 1 Mydland Estates Addn City of Harrisburg

### Basics

Category: New Construction, RESIDENTIAL Status: Active Bathrooms: 3 baths Floor level: 1468 Lot size: 8750 sq ft Type: Ranch, Single Family Bedrooms: 5 beds Total rooms: 12 Area: 2578 sq ft Year built: 2025

# **Building Details**

Floor covering: Carpet, VinylBasement: FullExterior material: Cement Hardboard, Stone/Stone VeneerRoof: Shingle CompositionParking: AttachedFormation