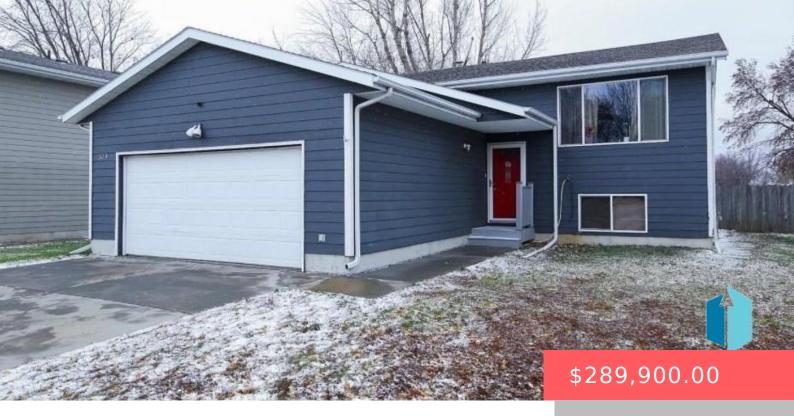

#### **509 W MARY ST**

https://harr-lemme.com

Lot 10 Blk 1 Including vac alley Becks 2nd Add

- 4 heds
- 2 baths
- Single Family, Split Fover
- None, RESIDENTIAL
- Active, Active Contingent Misc, Active-New
- 1612 sq ft

#### **Basics**

Category: None, RESIDENTIAL Type: Single Family, Split Foyer

**Status:** Active, Active - Contingent Misc, Active-New **Bedrooms: 4** beds

Bathrooms: 2 baths Total rooms: 8

Floor level: 884 Area: 1612 sq ft

**Lot size: 7667** sq ft **Year built:** 1994

# **Building Details**

Floor covering: Carpet, Laminate, Vinyl Basement: Full

**Exterior material:** Hard Board **Roof:** Shingle Composition

Parking: Attached