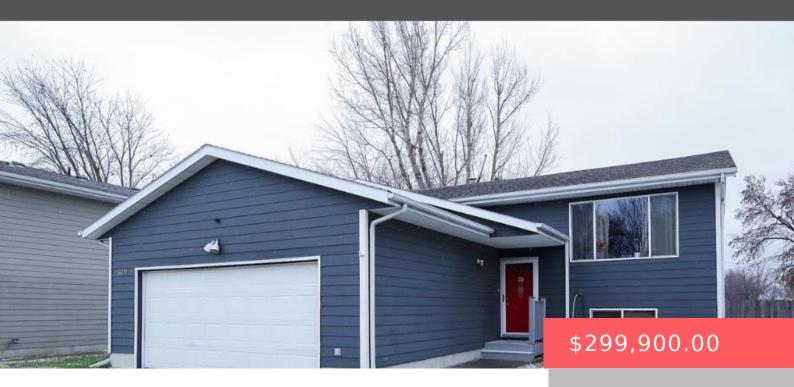

# 509 W MARY ST

https://harr-lemme.com

Lot 10 Blk 1 Including vac alley Becks 2nd Add

- 4 beds
- 2 baths
- Single Family, Split Foyer
- None, RESIDENTIAL
- Active
- 1612 sq ft

#### Basics

Category: None, RESIDENTIAL Status: Active Bathrooms: 2 baths Floor level: 884 Lot size: 7667 sq ft Type: Single Family, Split Foyer Bedrooms: 4 beds Total rooms: 8 Area: 1612 sq ft Year built: 1994

# **Building Details**

Floor covering: Carpet, Laminate, Vinyl Exterior material: Hard Board Parking: Attached Basement: Full
Roof: Shingle Composition

### **Amenities & Features**

Features: Vaulted Ceiling