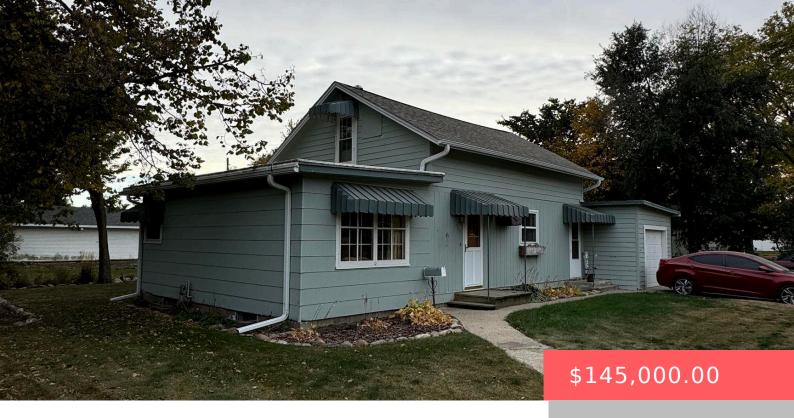

#### **509 W CENTER ST**

https://harr-lemme.com

W71' LOT 1 & W71' N1/2 LOT 2 BLK 6 COB & VAN DOREN #774M

- 3 heds
- 2 haths
- 1.5 Story, Single Family
- None, RESIDENTIAL
- Active
- 1814 sq ft

#### **Basics**

Category: None, RESIDENTIAL Type: 1.5 Story, Single Family

Status: Active Bedrooms: 3 beds

Bathrooms: 2 baths Total rooms: 12

Floor level: 960 Area: 1814 sq ft

**Lot size: 5325** sq ft **Year built:** 1949

## **Building Details**

Floor covering: Carpet, Concrete, Wood Basement: Full

**Exterior material:** Wood **Roof:** Rubber, Shingle Composition

Parking: Attached