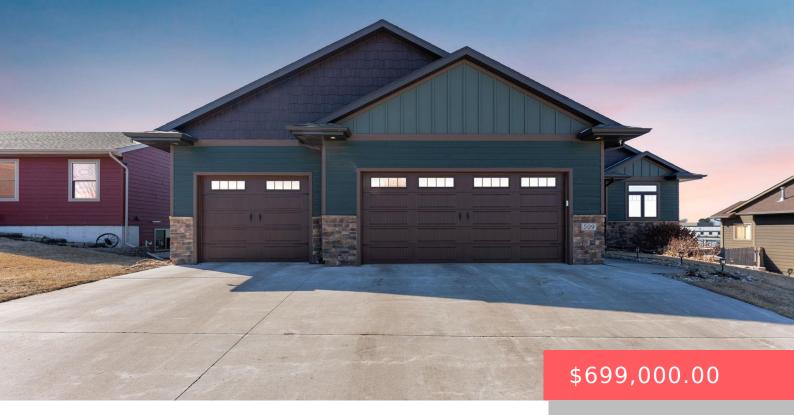

### **509 VALLEY VIEW AVE**

https://harr-lemme.com

Lot 4 Valley View Meadows Addn To City Of Baltic

- 5 hads
- 4 baths
- Ranch, Single Family
- None, RESIDENTIAL
- Active. Active-New
- 3282 sq ft

#### **Basics**

Category: None, RESIDENTIAL Type: Ranch, Single Family

**Status:** Active, Active-New **Bedrooms: 5** beds

Bathrooms: 4 baths Total rooms: 17

Floor level: 1860 Area: 3282 sq ft

**Lot size: 12354** sq ft **Year built:** 2018

## **Building Details**

Floor covering: Carpet, Luxury Vinyl Plank, Tile Basement: Full

**Exterior material:** Hard Board, Stone/Stone Veneer **Roof:** Shingle Composition

Parking: Attached, Tandem