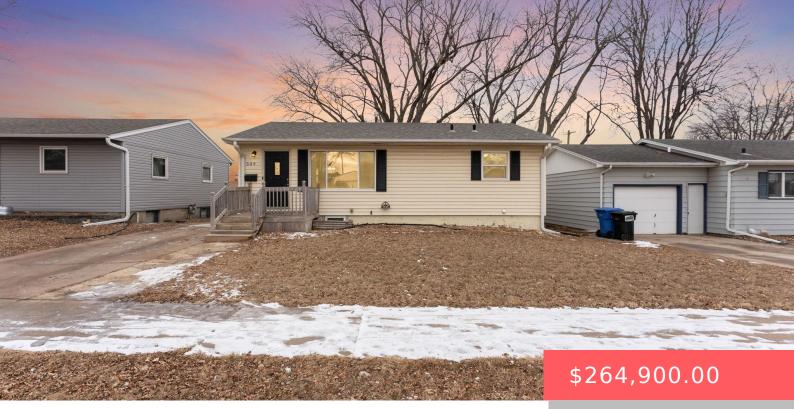

#### **509 S SNEVE AVE**

https://harr-lemme.com

#### LOT 7 EASTVIEW SUBD IN CITY OF SIOUX FALLS

- 4 beds
- 2 baths
- Ranch, Single Family
- None, RESIDENTIAL
- Active, Active-New
- 1685 sq ft

### Basics

Category: None, RESIDENTIAL Status: Active, Active-New Bathrooms: 2 baths Floor level: 936 Lot size: 6175 sq ft Type: Ranch, Single Family Bedrooms: 4 beds Total rooms: 8 Area: 1685 sq ft Year built: 1963

# **Building Details**

Floor covering: Carpet, Vinyl, Wood Exterior material: Vinyl Parking: Detached

Basement: Full
Roof: Shingle Composition