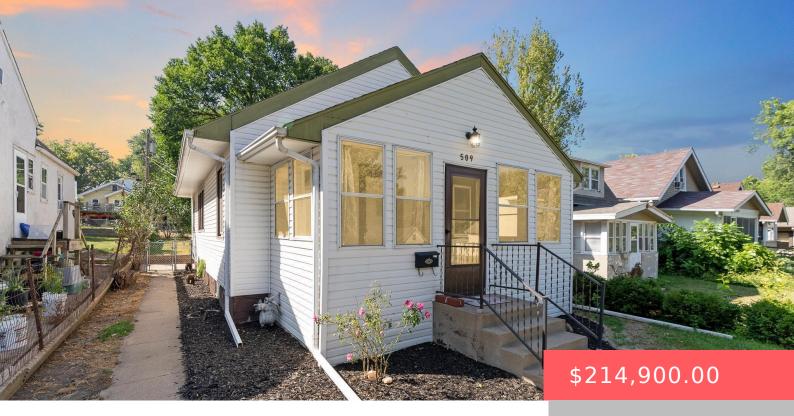

509 S MENLO AVE https://harr-lemme.com

LOT 5 BLOCK 18 FOLSOM`S 2ND ADDN TO SIOUX FALLS

- 2 beds
- 1 bath
- Ranch, Single Family
- None, RESIDENTIAL
- Active
- 790 sq ft

#### Basics

Category: None, RESIDENTIAL Status: Active Bathrooms: 1 bath Floor level: 790 Lot size: 4639 sq ft Type: Ranch, Single Family Bedrooms: 2 beds Total rooms: 6 Area: 790 sq ft Year built: 1922

## **Building Details**

Floor covering: Carpet, Tile, Vinyl Exterior material: Vinyl Parking: Detached Basement: Full
Roof: Shingle Composition