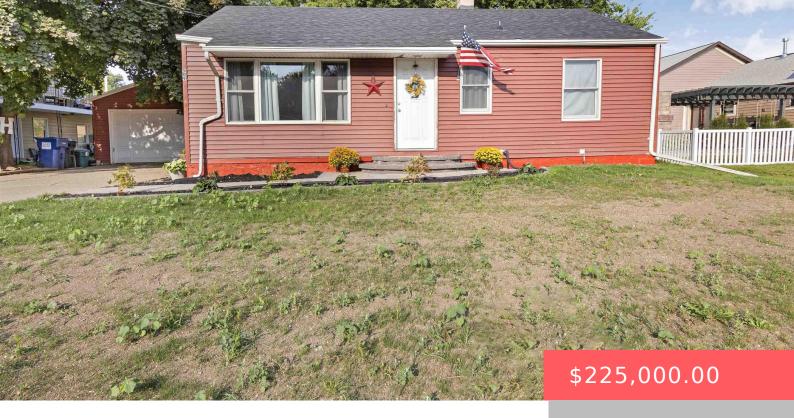

#### **509 S MAIN ST**

https://harr-lemme.com

HEEREN'S ADD - LENNOX S1/2 LOT 4 & LOT 5 EX S 4' OF W 35' - BLK 2

- 2 heds
- 2 baths
- Ranch, Single Family
- None, RESIDENTIAL
- Active, Active-New
- 1704 sq ft

#### **Basics**

Category: None, RESIDENTIAL Type: Ranch, Single Family

Status: Active, Active-New Bedrooms: 2 beds

**Bathrooms: 2** baths **Total rooms:** 7

**Floor level:** 1344 **Area:** 1704 sq ft

**Lot size: 10672** sq ft **Year built:** 1950

## **Building Details**

Floor covering: Carpet, Laminate, Vinyl Basement: Partial

**Exterior material:** Vinyl **Roof:** Shingle Composition

Parking: Detached