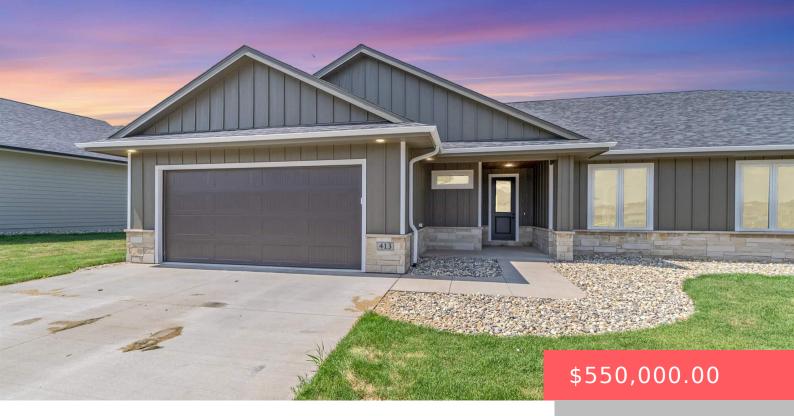

#### **509 N WILDCAT DR**

https://harr-lemme.com

LOT 35 BLOCK 2 MYSTIC HEIGHTS AT FOSS FIELDS ADDITION TO CITY OF Sioux Falls

- 3 heds
- 3 baths
- Ranch, Twin Home
- New Construction, RESIDENTIAL
- Active, Active-New
- 2751 sa ft

#### **Basics**

Category: New Construction, RESIDENTIAL Type: Ranch, Twin Home

Status: Active, Active-New Bedrooms: 3 beds

Bathrooms: 3 baths Total rooms: 8

**Floor level:** 1683 **Area:** 2751 sq ft

Lot size: 8132 sq ft Year built: 2023