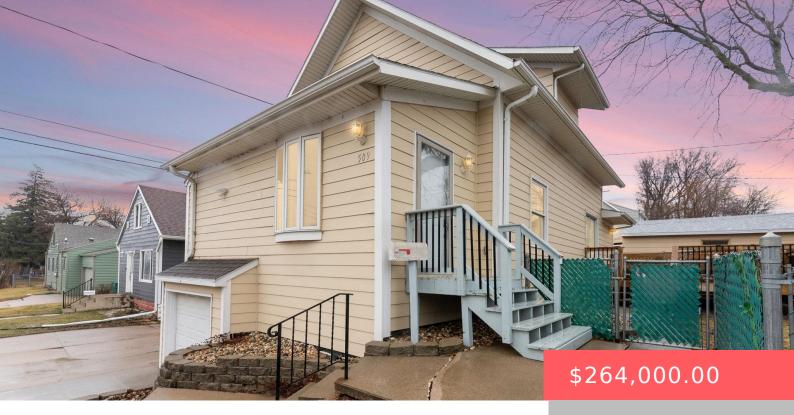

#### 509 E 18TH ST

https://harr-lemme.com

#### E 60' Lot 1 Block 5 Boulevard Addition

- 3 beds
- 2 baths
- 1.5 Story, Single Family
- None, RESIDENTIAL
- Active, Active-New
- 1348 sq ft

#### Basics

Category: None, RESIDENTIAL Status: Active, Active-New Bathrooms: 2 baths Floor level: 934 Lot size: 3000 sq ft Type: 1.5 Story, Single Family Bedrooms: 3 beds Total rooms: 8 Area: 1348 sq ft Year built: 1915