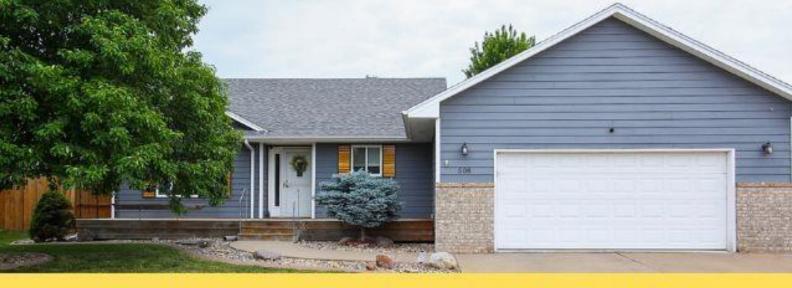

# OPEN HOUSE SAT 6/28/25 3-4 PM

#### HARRISBURG, SD, 57032

https://harr-lemme.com

LOT 5 BLOCK 6 GREEN MEADOWS ADD CITY OF HARRISBURG

# \$359,900

- 4 heds
- 2 baths
- Ranch, Single Family
- None, RESIDENTIAL
- Active
- 1844 sq ft

#### **Basics**

Category: None, RESIDENTIAL Type: Ranch, Single Family

Status: Active Bedrooms: 4 beds

Bathrooms: 2 baths Total rooms: 8

Lot size: 8799 sq ft Year built: 2003

# **Building Details**

Floor covering: Carpet, Tile, Vinyl, Wood Basement: Full

**Exterior material:** Hard Board **Roof:** Shingle Composition

Parking: Attached