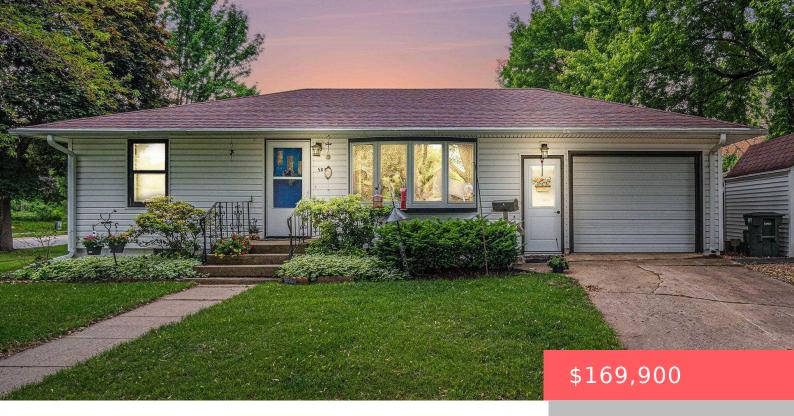

### **LUVERNE, MN, 56156**

https://harr-lemme.com

LOT-003 BLK-021 VAN EPS AND VARY'S ADDITION N1/2 OF LOT 3 BLOCK 21

- 2 hads
- 2 baths
- Ranch, Single Family
- None, RESIDENTIAL
- Active
- 1098 sq ft

### **Basics**

Category: None, RESIDENTIAL Type: Ranch, Single Family

Status: Active Bedrooms: 2 beds

Bathrooms: 2 baths Total rooms: 5

Floor level: 768 Area: 1098 sq ft

**Lot size: 5712** sq ft **Year built:** 1956

## **Building Details**

Floor covering: Carpet, Laminate, Wood Basement: Full

**Exterior material:** Vinyl **Roof:** Shingle Composition

Parking: Attached