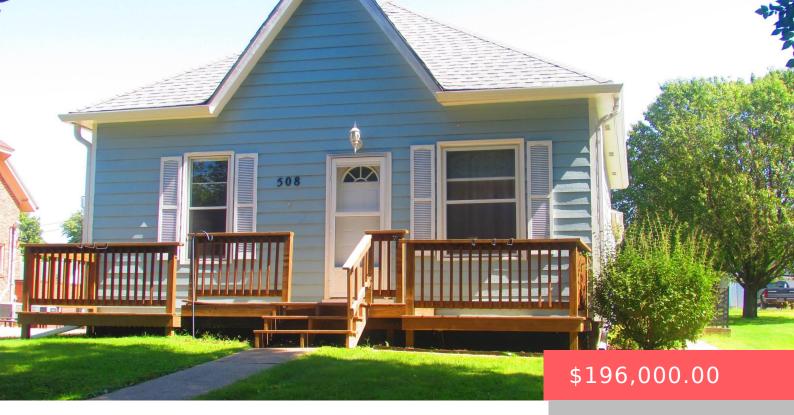

#### **508 CENTER AVE AVE**

https://harr-lemme.com

Lot 4 Block 2 harlowe 1st Addn. to the city of Garretson

- 2 hads
- 1 bath
- Ranch, Single Family
- None, RESIDENTIAL
- Active, Active-New
- 922 sq ft

#### **Basics**

Category: None, RESIDENTIAL Type: Ranch, Single Family

Status: Active, Active-New Bedrooms: 2 beds

Bathrooms: 1 bath

Floor level: 922

Area: 922 sq ft

**Lot size: 7584** sq ft **Year built:** 1905

# **Building Details**

Floor covering: Carpet, Vinyl Basement: Crawl Space, Partial

**Exterior material:** Hard Board **Roof:** Shingle Composition

Parking: Detached