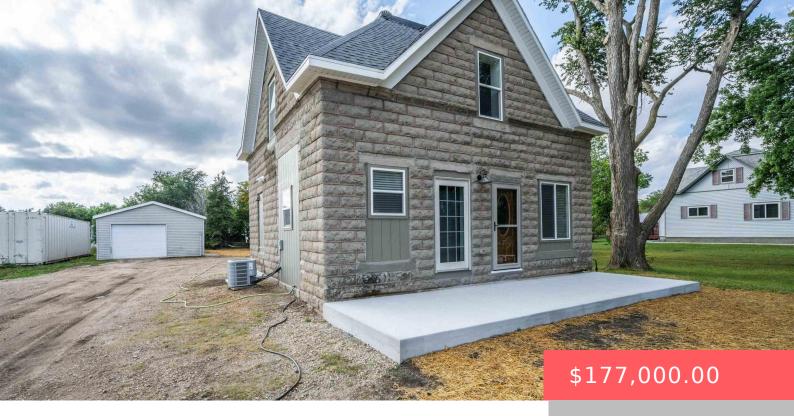

#### **507 1ST AVE**

https://harr-lemme.com

LOT 2, BLOCK 7, MONTROSE - KLUCKHOHN'S ADD EX N60'

- 1 hods
- 2 baths
- 1.5 Story, Single Family
- None, RESIDENTIAL
- Active, Active-New
- 1046 sq ft

#### **Basics**

Category: None, RESIDENTIAL Type: 1.5 Story, Single Family

Status: Active, Active-New Bedrooms: 4 beds

**Bathrooms: 2** baths **Total rooms:** 7

Floor level: 697 Area: 1046 sq ft

**Lot size: 9164** sq ft **Year built:** 1920