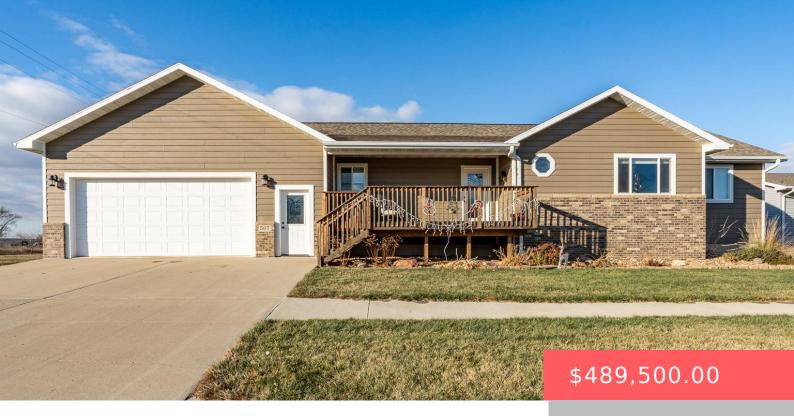

#### **507 NEBRASKA ST**

https://harr-lemme.com

LOT 4A, 4B and 4C OF THE REPLAT OF MILLENIUM ADDITION TO THE TOWN OF CENTERVILLE

- 1 hods
- 3 baths
- Ranch, Single Family
- None, RESIDENTIAL
- Active. Active-New
- 3240 sq ft

#### **Basics**

Category: None, RESIDENTIAL Type: Ranch, Single Family

**Status:** Active, Active-New **Bedrooms: 4** beds

Bathrooms: 3 baths Total rooms: 12

Floor level: 1680 Area: 3240 sq ft

**Lot size: 51515** sq ft **Year built:** 2017

## **Building Details**

Floor covering: Carpet, Laminate, Vinyl Basement: Full

**Exterior material:** Hard Board, Part Brick **Roof:** Shingle Composition

Parking: Attached