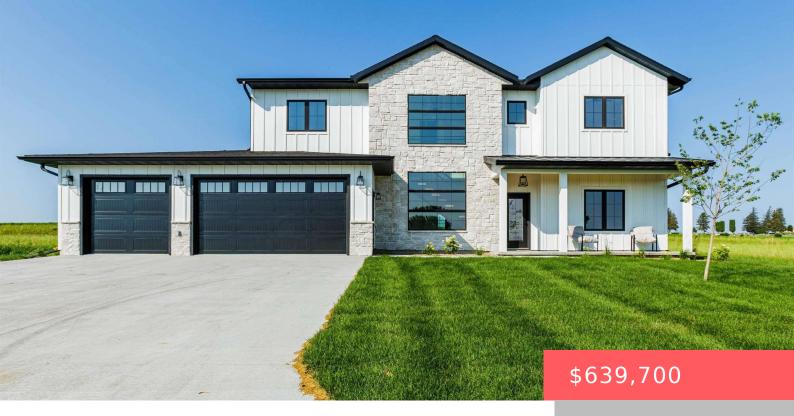

## **ROCK RAPIDS, IA, 51246**

https://harr-lemme.com

Lot 4 Blk 2 Mill Pond 2nd Addition

- 5 heds
- 3 baths
- Single Family, Two Story
- New Construction, RESIDENTIAL
- Active
- 2772 sq ft

#### **Basics**

Category: New Construction, RESIDENTIAL **Type:** Single Family, Two Story

Bedrooms: 5 beds Status: Active

**Total rooms: 16** Bathrooms: 3 baths

Floor level: 1618 **Area: 2772** sq ft Year built: 2024

## **Building Details**

Floor covering: Carpet, Laminate Basement: None

Exterior material: Cement Hardboard, Part Brick Parking: Attached