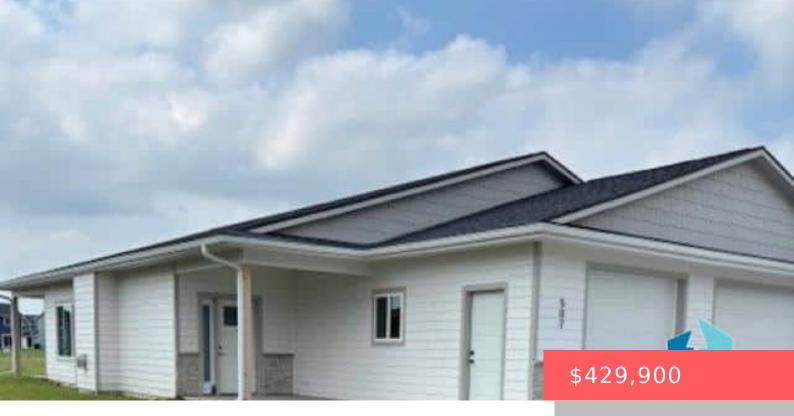

#### HARRISBURG, SD, 57032

https://harr-lemme.com

Lot 4 - Blk 4 of Mills Creek Addn, City of Harrisburg

**Pam Tiefenthaler** 

- 3 heds
- 2 baths
- Ranch, Single Family
- New Construction, RESIDENTIAL
- Active
- 1664 sq ft

#### **Basics**

Category: New Construction, RESIDENTIAL Type: Ranch, Single Family

Status: Active Bedrooms: 3 beds

Bathrooms: 2 baths Total rooms: 7

**Floor level:** 1664 sq ft

Lot size: 9060 sq ft Year built: 2025

## **Building Details**

Floor covering: Carpet, Luxury Vinyl Plank

Basement: None

**Exterior material:** Other, Part Brick **Roof:** Shingle Composition

Parking: Attached