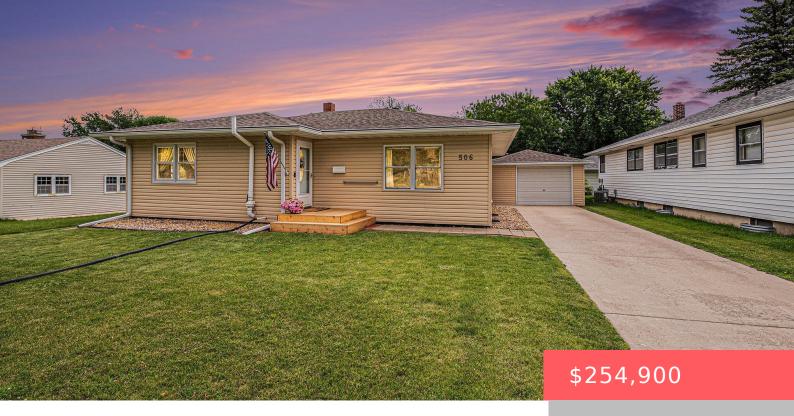

## **MADISON, SD, 57042**

https://harr-lemme.com

LOT 4 BLK 4 KENNEDY'S EXT ST THOMAS SUB #1325M

#### **Basics**

Category: None, RESIDENTIAL Type: Ranch, Single Family

Status: Active Bedrooms: 4 beds

**Bathrooms: 3** baths **Total rooms:** 10

Floor level: 1144 Area: 1896 sq ft

**Lot size: 8160** sq ft **Year built:** 1956

# **Building Details**

Floor covering: Carpet, Concrete, Luxury Vinyl Plank, Vinyl Basement: Full

**Exterior material:** Vinyl Roof: Shingle Composition

Parking: Detached