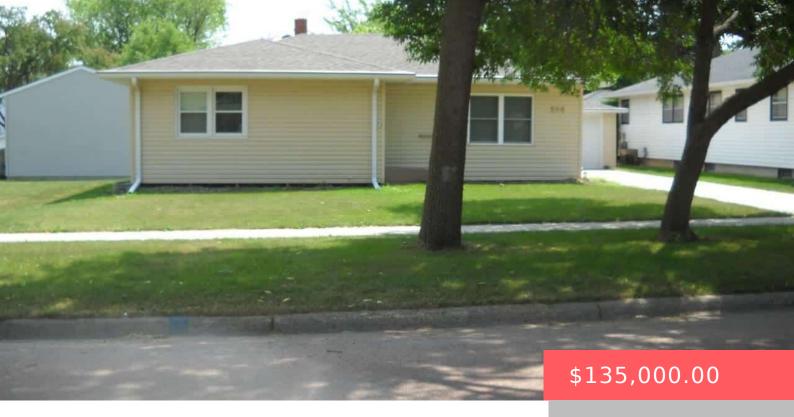

# **506 N JOSEPHINE AVE**

https://harr-lemme.com

lot 4 blk 4 Kennedy"s Ext. St. Thomas Sub.

### **Basics**

Category: None, RESIDENTIAL Type: Ranch, Single Family

Status: Sold Bedrooms: 3 beds

Bathrooms: 1 bath

Floor level: 1144

Area: 1144 sq ft

**Lot size: 8160** sq ft **Year built:** 1956

# **Building Details**

Floor covering: Carpet, Laminate Basement: Full

**Exterior material:** Wood **Roof:** Shingle Composition

**Parking:** Detached