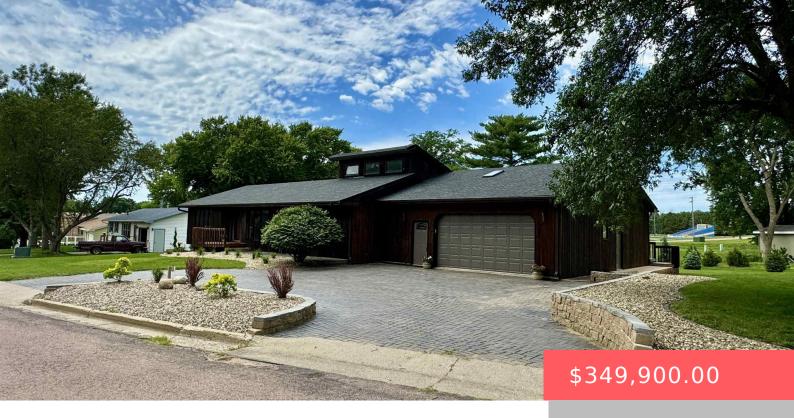

#### **506 LINCOLN DR**

https://harr-lemme.com

LOTS 3 & 4 BLK 2 NUMSEN ADD ALC CITY LOT

- 4 heds
- 3 haths
- Ranch, Single Family
- None, RESIDENTIAL
- Active. Active-New
- 3545 sq ft

### **Basics**

Category: None, RESIDENTIAL Type: Ranch, Single Family

**Status:** Active, Active-New **Bedrooms: 4** beds

Bathrooms: 3 baths Total rooms: 11

Floor level: 2089 Area: 3545 sq ft

**Lot size: 20473** sq ft **Year built:** 1974

## **Building Details**

Floor covering: Carpet, Heated, Tile, Vinyl, Wood Basement: Full

**Exterior material:** Wood **Roof:** Shingle Composition

Parking: Attached