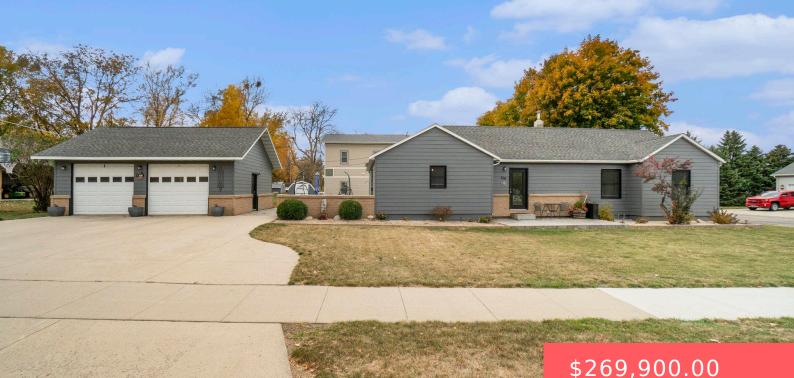

#### **506 SW 8TH AVE**

https://harr-lemme.com

#### JOHNSON ADD LOTS 21 TO 24 BLK 2 & ALL INT IN THE N1/2 OF THE E-W VAC ALLEY ADJ THERETO 1508

- \$269,900.00

### Basics

Category: None, RESIDENTIAL Status: Active Bathrooms: 2 baths Floor level: 1590 Lot size: 13440 sq ft Type: Ranch, Single Family Bedrooms: 4 beds Total rooms: 8 Area: 1960 sq ft Year built: 1940