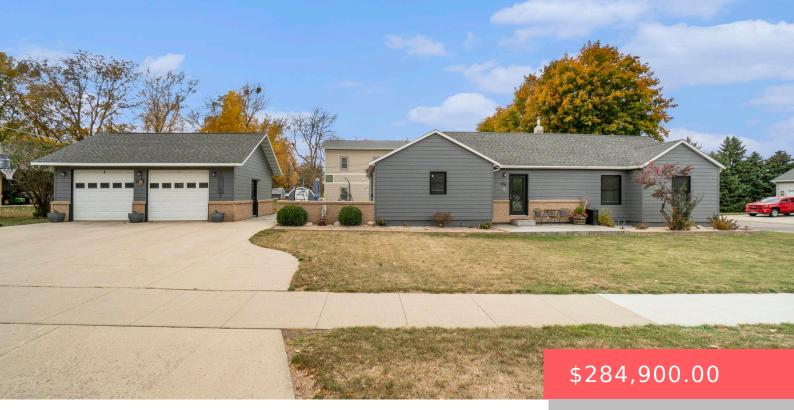

#### **506 SW 8TH AVE**

https://harr-lemme.com

JOHNSON ADD LOTS 21 TO 24 BLK 2 & ALL INT IN THE N1/2 OF THE E-W VAC ALLEY ADJ THERETO 1508

- . . . .
- 2 baths
- Ranch, Single Family
- None, RESIDENTIAL
- Active. Active-New
- 1960 sq ft

#### **Basics**

Category: None, RESIDENTIAL Type: Ranch, Single Family

Status: Active, Active-New Bedrooms: 4 beds

Bathrooms: 2 baths Total rooms: 8

**Floor level:** 1590 **Area:** 1960 sq ft

**Lot size: 13440** sq ft **Year built:** 1940

# **Building Details**

Floor covering: Carpet, Concrete, Heated, Laminate, Vinyl Basement: Full

**Exterior material:** Cement Hardboard, Part Brick **Roof:** Shingle Composition

Parking: Detached