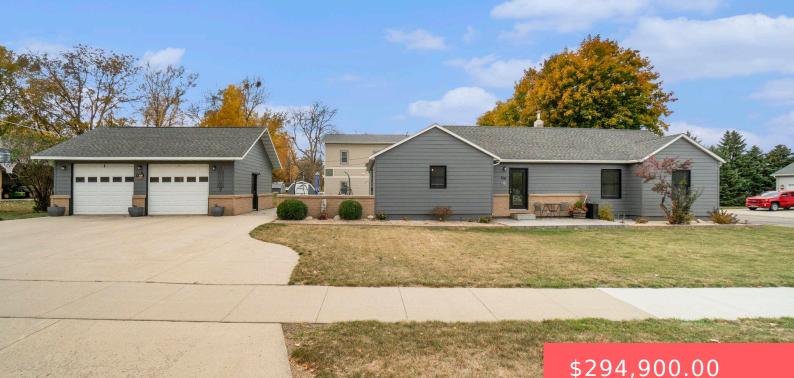

#### **506 SW 8TH AVE**

https://harr-lemme.com

### JOHNSON ADD LOTS 21 TO 24 BLK 2 & ALL INT IN THE N1/2 OF THE E-W VAC ALLEY ADJ THERETO 1508

### \$294,900.00

## Basics

Category: None, RESIDENTIAL Status: Active, Active-New Bathrooms: 2 baths Floor level: 1590 Lot size: 13440 sq ft Type: Ranch, Single Family Bedrooms: 4 beds Total rooms: 8 Area: 1960 sq ft Year built: 1940