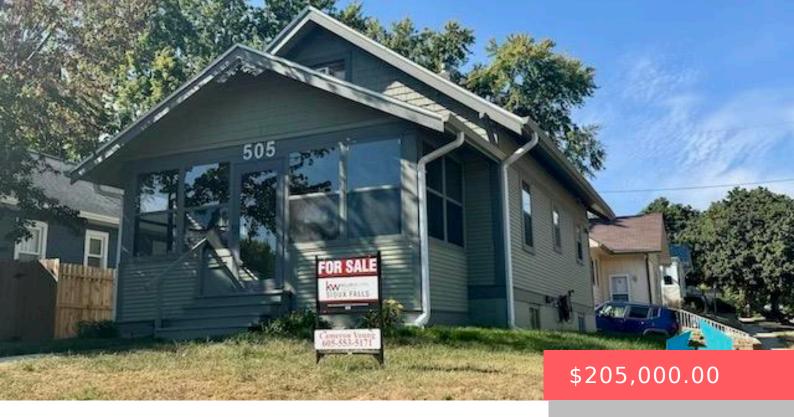

### **505 S GRANGE AVE**

https://harr-lemme.com

Lot 2 Block 9 Sub Div E 77' & e 77' N 12.3 Emerson Addn

- 3 beds
- 1 bath
- 1.5 Story, Single Family
- None, RESIDENTIAL
- Active, Active-New
- 1411 sq ft

#### **Basics**

Category: None, RESIDENTIAL Type: 1.5 Story, Single Family

Status: Active, Active-New Bedrooms: 3 beds

Bathrooms: 1 bath Total rooms: 7

Floor level: 720 Area: 1411 sq ft

**Lot size: 3488** sq ft **Year built:** 1923