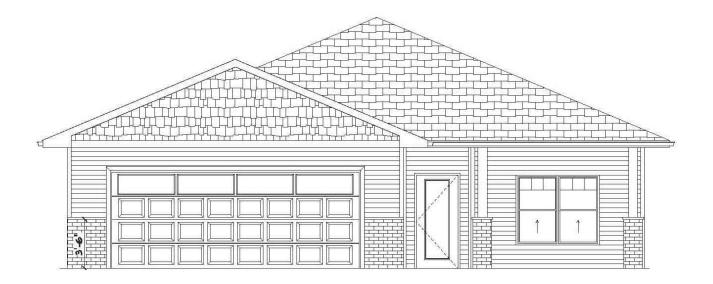

#### **505 S BIG STONE AVE**

https://harr-lemme.com

Lot 19 Block 4 of Windmill Ridge Addition

## \$379,900.00

- 2 beds
- 2 baths
- Ranch, Single Family
- New Construction, RESIDENTIAL
- Active, Active Contingent Misc, Active-New
- 1534 sa ft

#### **Basics**

Category: New Construction, RESIDENTIAL Type: Ranch, Single Family

**Status:** Active, Active - Contingent Misc, Active-New **Bedrooms: 2** beds

Bathrooms: 2 baths Total rooms: 9

**Floor level:** 1534 sq ft

## **Building Details**

Floor covering: Carpet, Laminate

Basement: None

**Exterior material:** Hard Board, Stone/Stone Veneer **Roof:** Shingle Composition

Parking: Attached