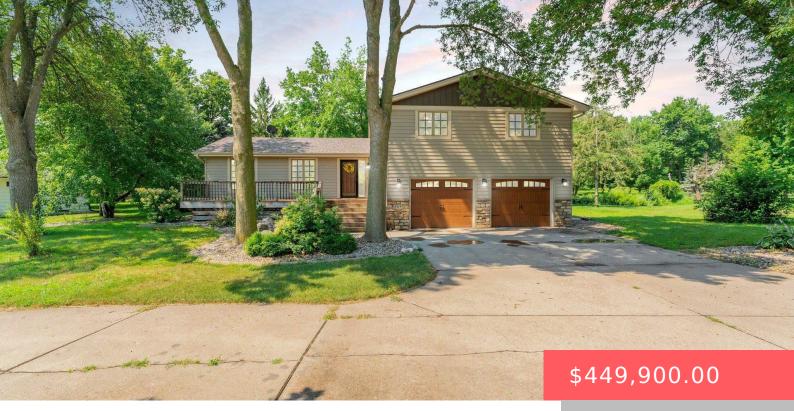

#### **505 N APPALOOSA TRL**

https://harr-lemme.com

#### Lot 8 Block 7 PINE LAKE HILLS ADDN 18-101-48 SPLIT ROCK TOWNSHIP

- 4 beds
- 3 baths
- Multi Level, Single Family
- Outside City Limit RESIDENTIAL
- Active, Active Contingent Misc, Active-New
- 2694 sq ft

### Basics

Category: Outside City Limits, RESIDENTIAL Status: Active, Active - Contingent Misc, Active-New Bathrooms: 3 baths Floor level: 825 Lot size: 22882 sq ft Type: Multi Level, Single Family Bedrooms: 4 beds Total rooms: 10 Area: 2694 sq ft Year built: 1979