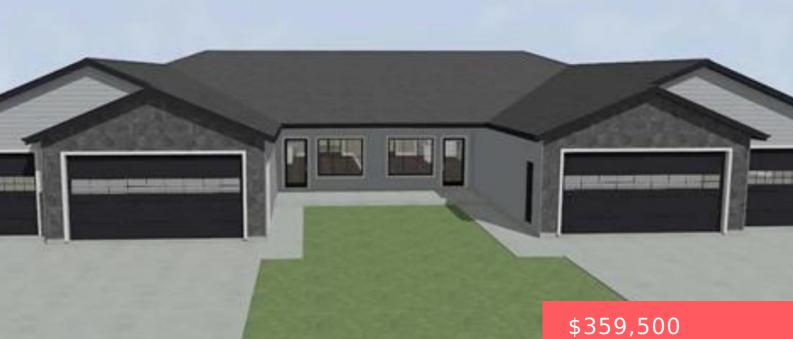

#### **ROCK RAPIDS, IA, 51246**

https://harr-lemme.com

MILL POND 2ND ADD BLK 2 LOT 3

#### Basics

Category: None, RESIDENTIAL Status: Active Bathrooms: 2 baths Floor level: 1503 Lot size: 7500 sq ft

Type: Ranch, Townhouse Bedrooms: 2 beds Total rooms: 7 Area: 1503 sq ft Year built: 2024

# **Building Details**

Floor covering: Brick Exterior material: Concrete Block Basement: None
Parking: Attached