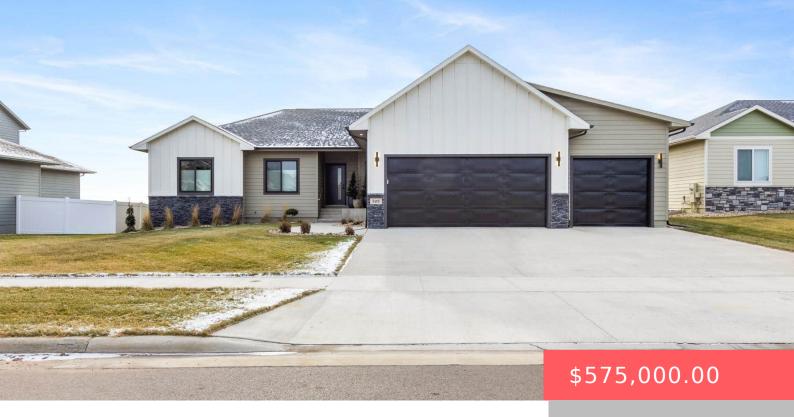

### **505 E MARY MOORE DR**

https://harr-lemme.com

TEA-HERITAGE ADD - LOT 20 - BLK 3

- 3 beds
- 2 baths
- Ranch, Single Family
- None, RESIDENTIAL
- Active. Active-New
- 1634 sq ft

#### **Basics**

Category: None, RESIDENTIAL Type: Ranch, Single Family

**Status:** Active, Active-New **Bedrooms: 3** beds

Bathrooms: 2 baths Total rooms: 8

**Lot size: 9840** sq ft **Year built:** 2022

## **Building Details**

Floor covering: Carpet, Tile, Vinyl Basement: Full

**Exterior material:** Hard Board **Roof:** Shingle Composition

Parking: Attached