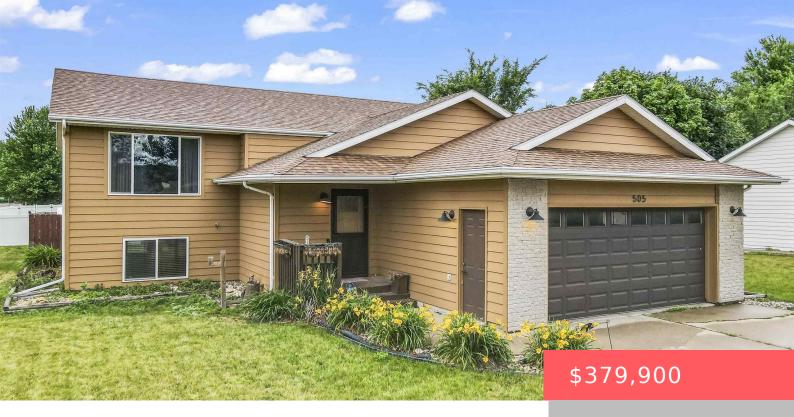

### **TEA, SD, 57064**

https://harr-lemme.com

LOT 2 BLOCK 6 ZELMER 1ST ADD CITY OF TEA

- 4 beds
- 3 baths
- Single Family, Split Foyer
- None, RESIDENTIAL
- Active
- 2160 sq ft

#### **Basics**

Category: None, RESIDENTIAL Type: Single Family, Split Foyer

Status: Active Bedrooms: 4 beds

Bathrooms: 3 baths Total rooms: 10

Floor level: 1160 Area: 2160 sq ft

**Lot size: 10800** sq ft **Year built:** 2001

## **Building Details**

Floor covering: Carpet, Vinyl Basement: Full

**Roof:** Shingle Composition Parking: Attached