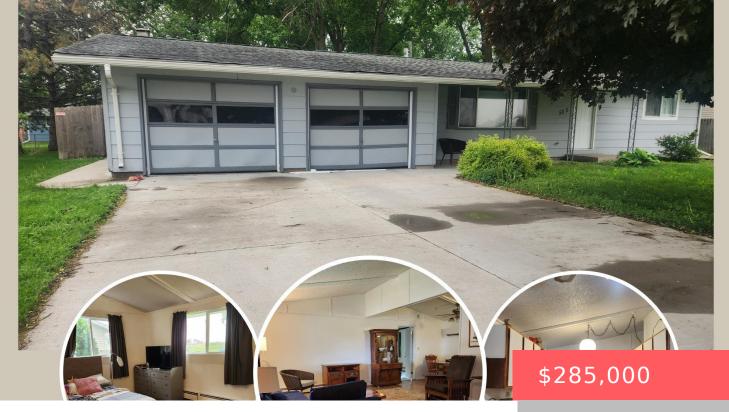

DELL RAPIDS, SD, 57022

https://harr-lemme.com

Lot 30 in Block 1 of Galen's Addition to the city of Dell Rapids

- 4 beds
- 2 baths
- Ranch, Single Family
- None, RESIDENTIAL
- Active
- 2145 sq ft

#### Basics

Category: None, RESIDENTIAL Status: Active Bathrooms: 2 baths Floor level: 1185 Lot size: 10400 sq ft Type: Ranch, Single Family Bedrooms: 4 beds Total rooms: 10 Area: 2145 sq ft Year built: 1975

## **Building Details**

Floor covering: Carpet, Laminate Exterior material: Hard Board Parking: Attached Basement: Full Roof: Shingle Composition

### **Amenities & Features**

Features: Master Bed Main Level, Vaulted Ceiling