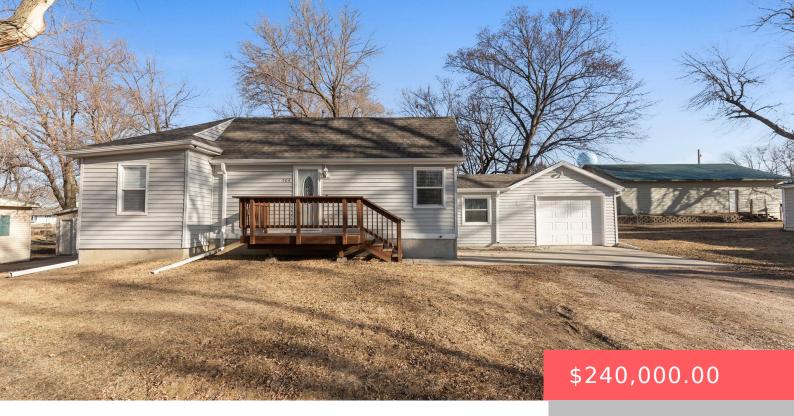

#### **504 SOUTHSIDE AVE**

https://harr-lemme.com

Lots 19 to 21 Block 23 Valley Springs City Original Subd

- 2 hads
- 1 bath
- Ranch, Single Family
- None, RESIDENTIAL
- Active. Active-New
- 1275 sq ft

#### **Basics**

Category: None, RESIDENTIAL Type: Ranch, Single Family

Status: Active, Active-New Bedrooms: 2 beds

Bathrooms: 1 bath

Floor level: 822

Area: 1275 sq ft

**Lot size: 10650** sq ft **Year built:** 1872

## **Building Details**

Floor covering: Carpet, Laminate, Vinyl Basement: Full

**Exterior material:** Vinyl **Roof:** Shingle Composition

Parking: Attached