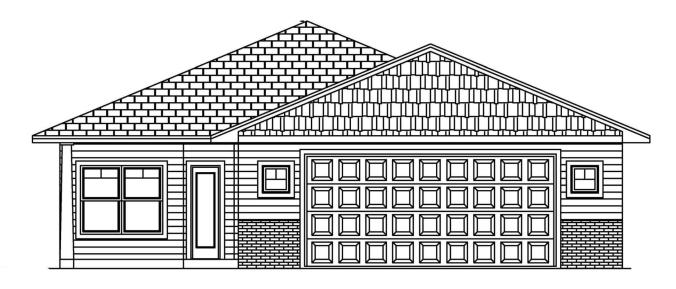

#### \$349,900.00

- 2 beds
- 2 baths
- Ranch, Single Family
- New Construction
   RESIDENTIAL
- Active, Active-New
- 1277 sq ft

#### **504 S BIG STONE AVE**

https://harr-lemme.com

Lot 8 Block 8 of Windmill Ridge Addition

#### Basics

Category: New Construction, RESIDENTIAL Status: Active, Active-New Bathrooms: 2 baths Floor level: 1277 Lot size: 6168 sq ft Type: Ranch, Single Family Bedrooms: 2 beds Total rooms: 9 Area: 1277 sq ft Year built: 2024

# **Building Details**

Floor covering: Carpet, Laminate Exterior material: Hard Board, Part Brick Parking: Attached Basement: None
Roof: Shingle Composition