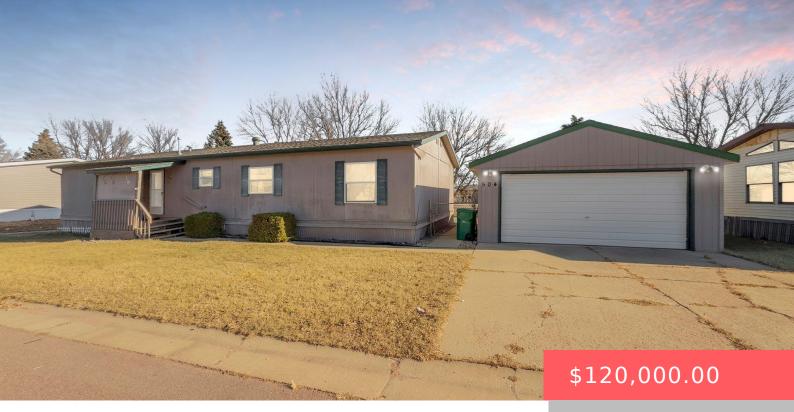

504 N SWAN PL

https://harr-lemme.com

1991 Medallion-28 X 60 Serial No.3209 AB Country View Mobile Home Court Sioux Falls City

- 3 beds
- 2 baths
- Mobile Home, Ranch
- None, RESIDENTIAL
- Active-New
- 1680 sq ft

#### Basics

Category: None, RESIDENTIAL Status: Active-New Bathrooms: 2 baths Floor level: 1680 Lot size: 9128 sq ft

Type: Mobile Home, Ranch Bedrooms: 3 beds Total rooms: 6 Area: 1680 sq ft Year built: 1991