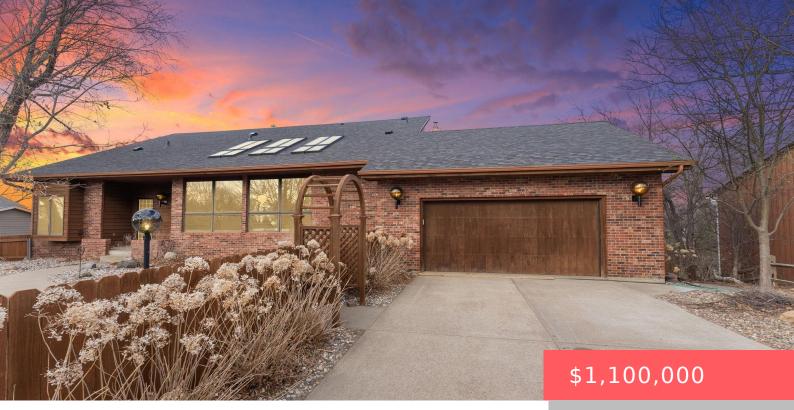

#### LOT 18 BLOCK 4 TOMAR HILLS ADDN TO CITY OF SIOUX FALLS

- 1 hads
- 5 baths
- 1.5 Story, Single Family
- None, RESIDENTIAL
- Active
- 4240 sq ft

### Basics

Category: None, RESIDENTIAL Status: Active Bathrooms: 5 baths Area: 4240 sq ft Year built: 1983 Type: 1.5 Story, Single Family Bedrooms: 4 beds Floor level: 1876 Lot size: 38205 sq ft

# **Building Details**

Floor covering: Ceramic, Tile, Wood Exterior material: Full Brick House Parking: Attached Basement: Full Roof: Shingle Composition