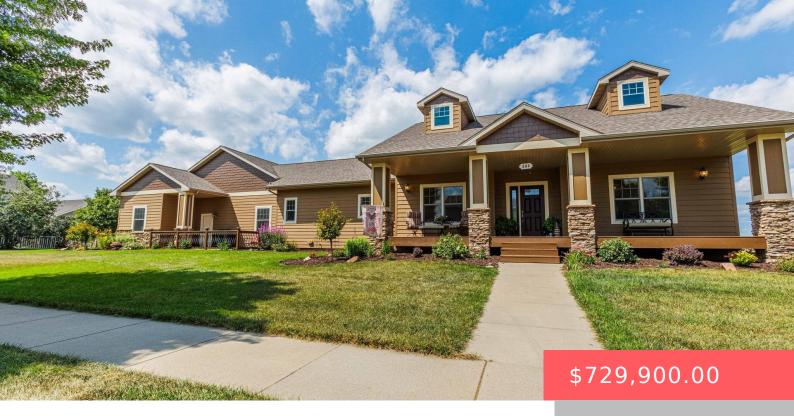

### **504 E MAYBERRY RFD ST**

https://harr-lemme.com

Lot 18 Block 1 Tallgrass Village Addition

- 1 hads
- 4 baths
- Ranch, Single Family
- None, RESIDENTIAL
- Active, Active Contingent Misc. Active-New
- 3292 sq ft

### **Basics**

Category: None, RESIDENTIAL Type: Ranch, Single Family

**Status:** Active, Active - Contingent Misc, Active-New **Bedrooms: 4** beds

Bathrooms: 4 baths Total rooms: 9

Floor level: 1942 Area: 3292 sq ft

**Lot size: 29817** sq ft **Year built:** 2009

## **Building Details**

Floor covering: Carpet, Heated, Tile, Vinyl, Wood Basement: Full

**Exterior material:** Hard Board, Stone/Stone Veneer **Roof:** Shingle Composition

Parking: Attached, Detached