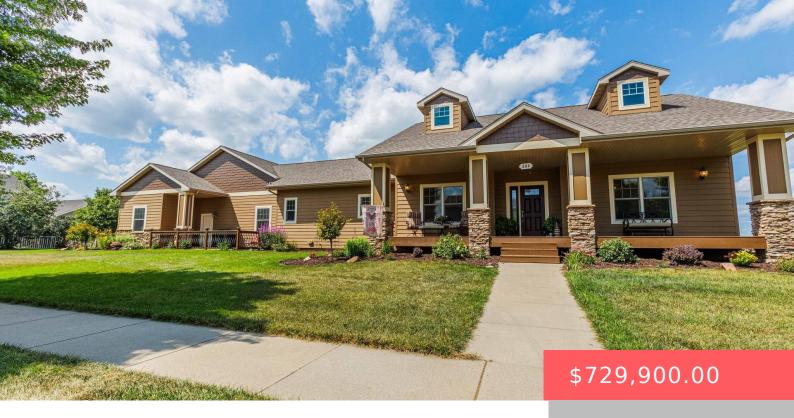

### **504 E MAYBERRY RFD ST**

https://harr-lemme.com

Lot 18 Block 1 Tallgrass Village Addition

- 5 heds
- 4 baths
- Ranch, Single Family
- None, RESIDENTIAL
- Active. Active-New
- 3292 sq ft

#### **Basics**

Category: None, RESIDENTIAL Type: Ranch, Single Family

Status: Active, Active-New Bedrooms: 5 beds

**Bathrooms: 4** baths **Total rooms:** 9

**Floor level:** 1942 **Area: 3292** sq ft

**Lot size: 29817** sq ft **Year built:** 2010

# **Building Details**

Floor covering: Carpet, Heated, Tile, Vinyl, Wood Basement: Full

**Exterior material:** Hard Board, Stone/Stone Veneer **Roof:** Shingle Composition

Parking: Attached, Detached