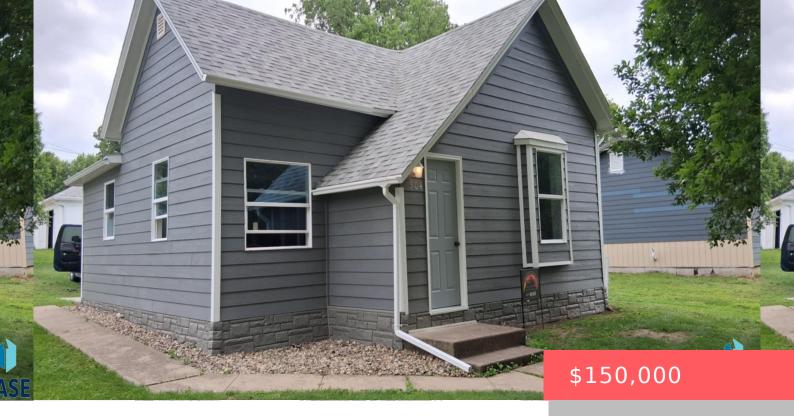

# GARRETSON, SD, 57030

https://harr-lemme.com

LOT 5 BLOCK 2 HARLOW 1ST ADDN TOCITY OF GARRETSON

- 1 had
- 1 bath
- Ranch, Single Family
- None, RESIDENTIAL
- Active
- 792 sq ft

#### **Basics**

Category: None, RESIDENTIAL Type: Ranch, Single Family

Status: Active Bedrooms: 1 bed

Bathrooms: 1 bath

Floor level: 792

Area: 792 sq ft

**Lot size: 7584** sq ft **Year built:** 1900

## **Building Details**

Floor covering: Carpet, Vinyl, Wood Basement: Crawl Space, Partial

**Exterior material:** Hard Board **Roof:** Shingle Composition

Parking: Detached